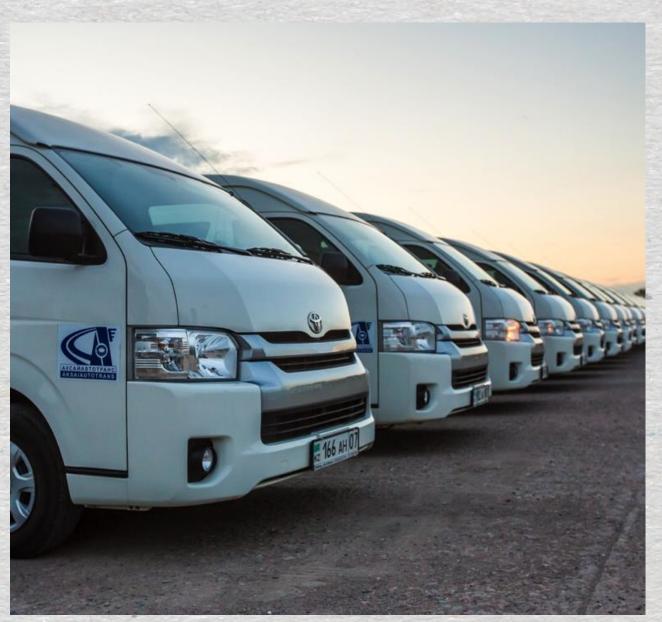

## Transport services, logistics services and freight forwarding

Enterprises of "ABE Corporation" JSC render the package of services for transportation and freight forwarding to destination.

The capability range includes organization of long hauls, freight forwarding throughout the Republic of Kazakhstan, delivery of freights from any world point, including in cooperation with international transport companies.

#### **Enterprises:**

- carry out cargo transportation by motor transport, cargo railway transportation and shunting operations, provide the own and leased carriages and locomotives, render the broker and warehouse services;
- carry out delivery of petroleum, oil, and lubricant, spare parts, organize the services of certified centers for maintenance of cars and cargo vehicles;
- render the services for providing of special equipment;
- carry out passenger transportation by cars, microbuses, as well as tourist coaches.