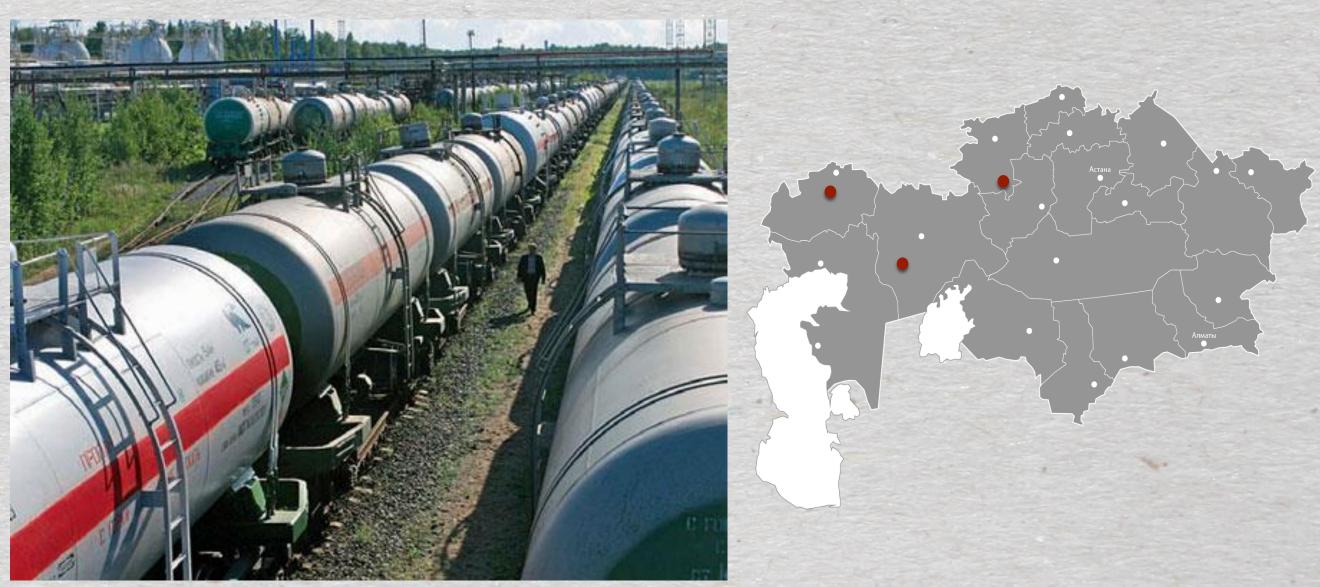

## Transport services, logistics services and freight forwarding

Enterprises of "ABE Corporation" JSC render the package of services for transportation and freight forwarding to destination.

The capability range includes organization of long hauls, freight forwarding throughout the Republic of Kazakhstan, delivery of freights from any world point, including in cooperation with international transport companies.

#### **Enterprises:**

- carry out cargo transportation by motor transport, cargo railway transportation and shunting operations, provide the own and leased carriages and locomotives, render the broker and warehouse services;
- carry out delivery of petroleum, oil, and lubricant, spare parts, organize the services of certified centers for maintenance of cars and cargo vehicles;
- render the services for providing of special equipment;
- carry out passenger transportation by cars, microbuses, as well as tourist coaches.