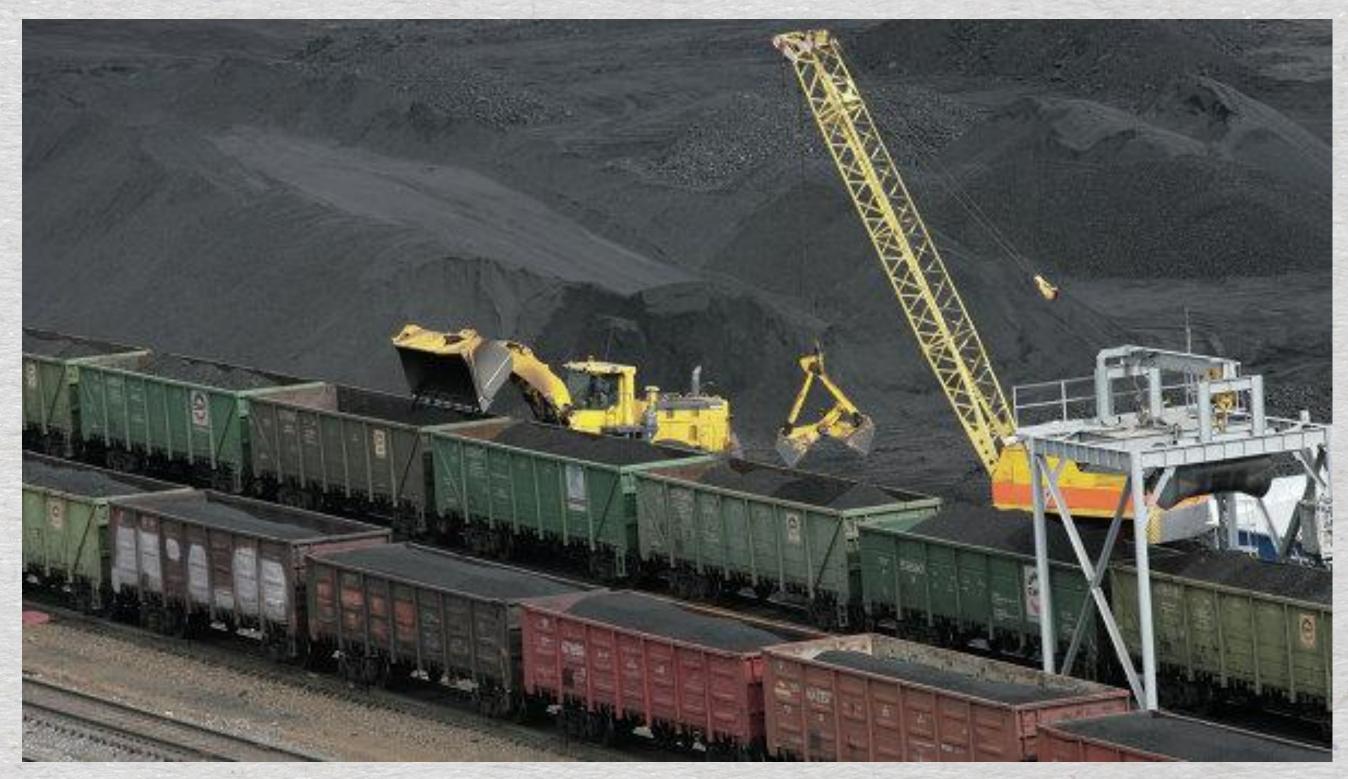

#### Construction

"ABE Corporation" JSC is one of the leading Kazakhstan companies engaged in construction of motor roads and railways, construction of the oil and gas sector, construction of civil and industrial facilities.

Construction works are performed using more than 1000 units of mobile and specialized equipment, including railway, state-of-the-art cranes, diggers and other special equipment for concrete works and other special works.

Enterprises of the Group possess factories for manufacturing of macadam, asphalt concrete, reinforced concrete items and quarries for production and manufacturing of inert materials.