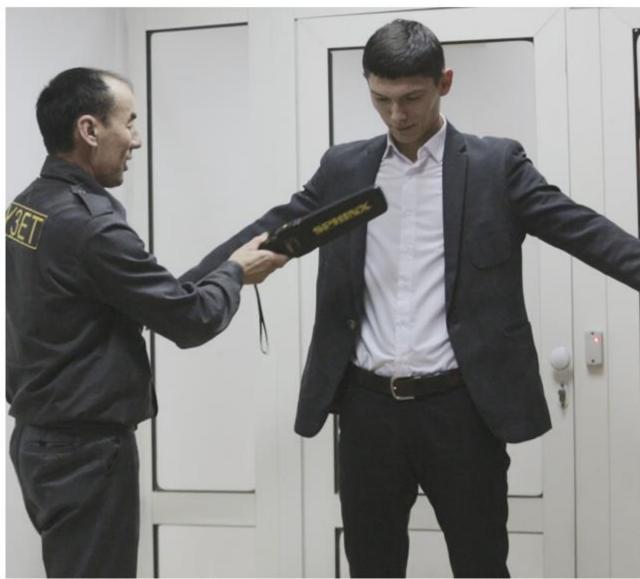

### **Security services**

"ABE Corporation" JSC includes a number of security enterprises that render the security services to industrial, civil facilities and individuals throughout the Republic of Kazakhstan.

The enterprises have licenses for all security service types and necessary material-technical and labor resources. The enterprises organize their activities in close liaison with the law enforcement agencies, cooperate actively with the governmental and public security organizations. Security services are rendered to the companies such as "Agip KCO", "BonattiKazakhstanBranch", "Kaskor-Transservice", "KIOS", "SaiparDrilling", "ShlumbergerLogelco Inc", "KPO b.v." and others.