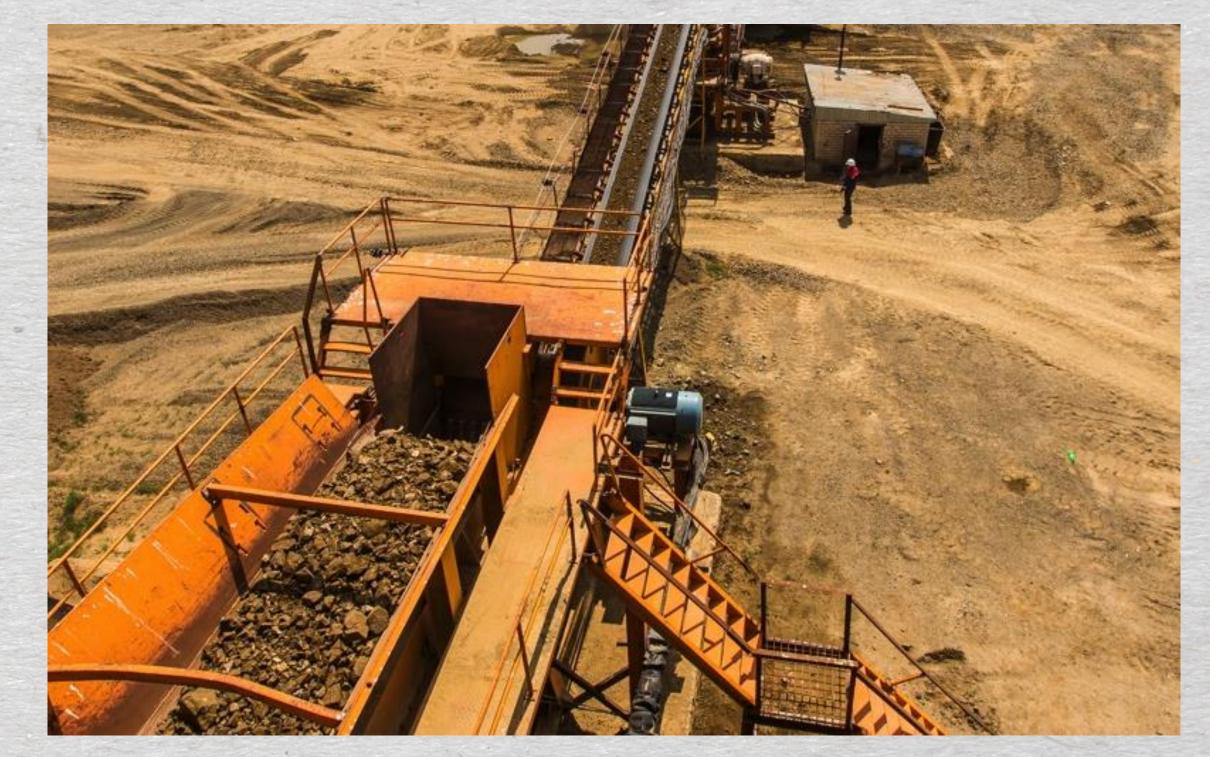

#### Construction

"ABE Corporation" JSC is one of the leading Kazakhstan companies engaged in construction of motor roads and railways, construction of the oil and gas sector, construction of civil and industrial facilities.

Construction works are performed using more than 1000 units of mobile and specialized equipment, including railway, state-of-the-art cranes, diggers and other special equipment for concrete works and other special works.

Enterprises of the Group possess factories for manufacturing of macadam, asphalt concrete, reinforced concrete items and quarries for production and manufacturing of inert materials.