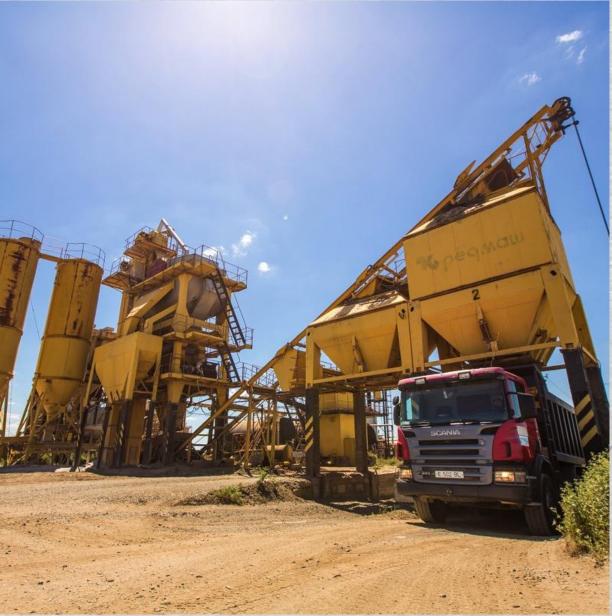

#### Construction

"ABE Corporation" JSC is one of the leading Kazakhstan companies engaged in construction of motor roads and railways, construction of the oil and gas sector, construction of civil and industrial facilities.

Construction works are performed using more than 1000 units of mobile and specialized equipment, including railway, state-of-the-art cranes, diggers and other special equipment for concrete works and other special works.

Enterprises of the Group possess factories for manufacturing of macadam, asphalt concrete, reinforced concrete items and quarries for production and manufacturing of inert materials.