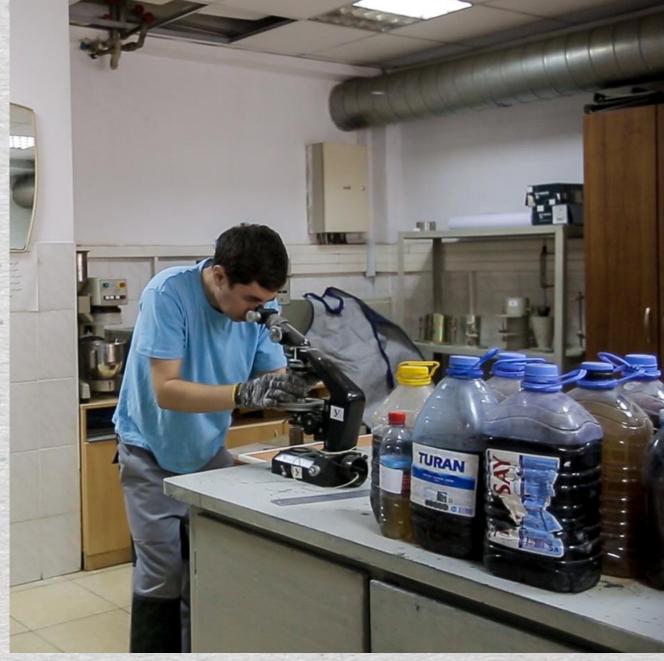

# Laboratory quality control of construction and construction materials

- In domain of quality control of construction and construction materials, the Corporation renders the following services:
- laboratory and field tests of construction materials, asphalt concrete and soils for construction of motor roads and railways;
- consulting and advanced training in domain of material science;
- training of specialists for the construction material laboratory;
- informational-analytical inspection of state of construction material manufacturing.