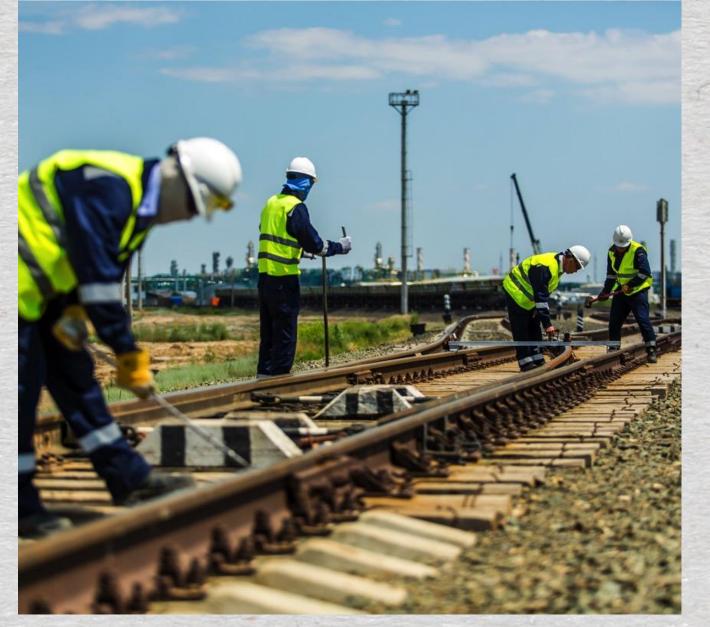

#### Construction

"ABE Corporation" JSC is one of the leading Kazakhstan companies engaged in construction of motor roads and railways, construction of the oil and gas sector, construction of civil and industrial facilities.

Construction works are performed using more than 1000 units of mobile and specialized equipment, including railway, state-of-the-art cranes, diggers and other special equipment for concrete works and other special works.

Enterprises of the Group possess factories for manufacturing of macadam, asphalt concrete, reinforced concrete items and quarries for production and manufacturing of inert materials.