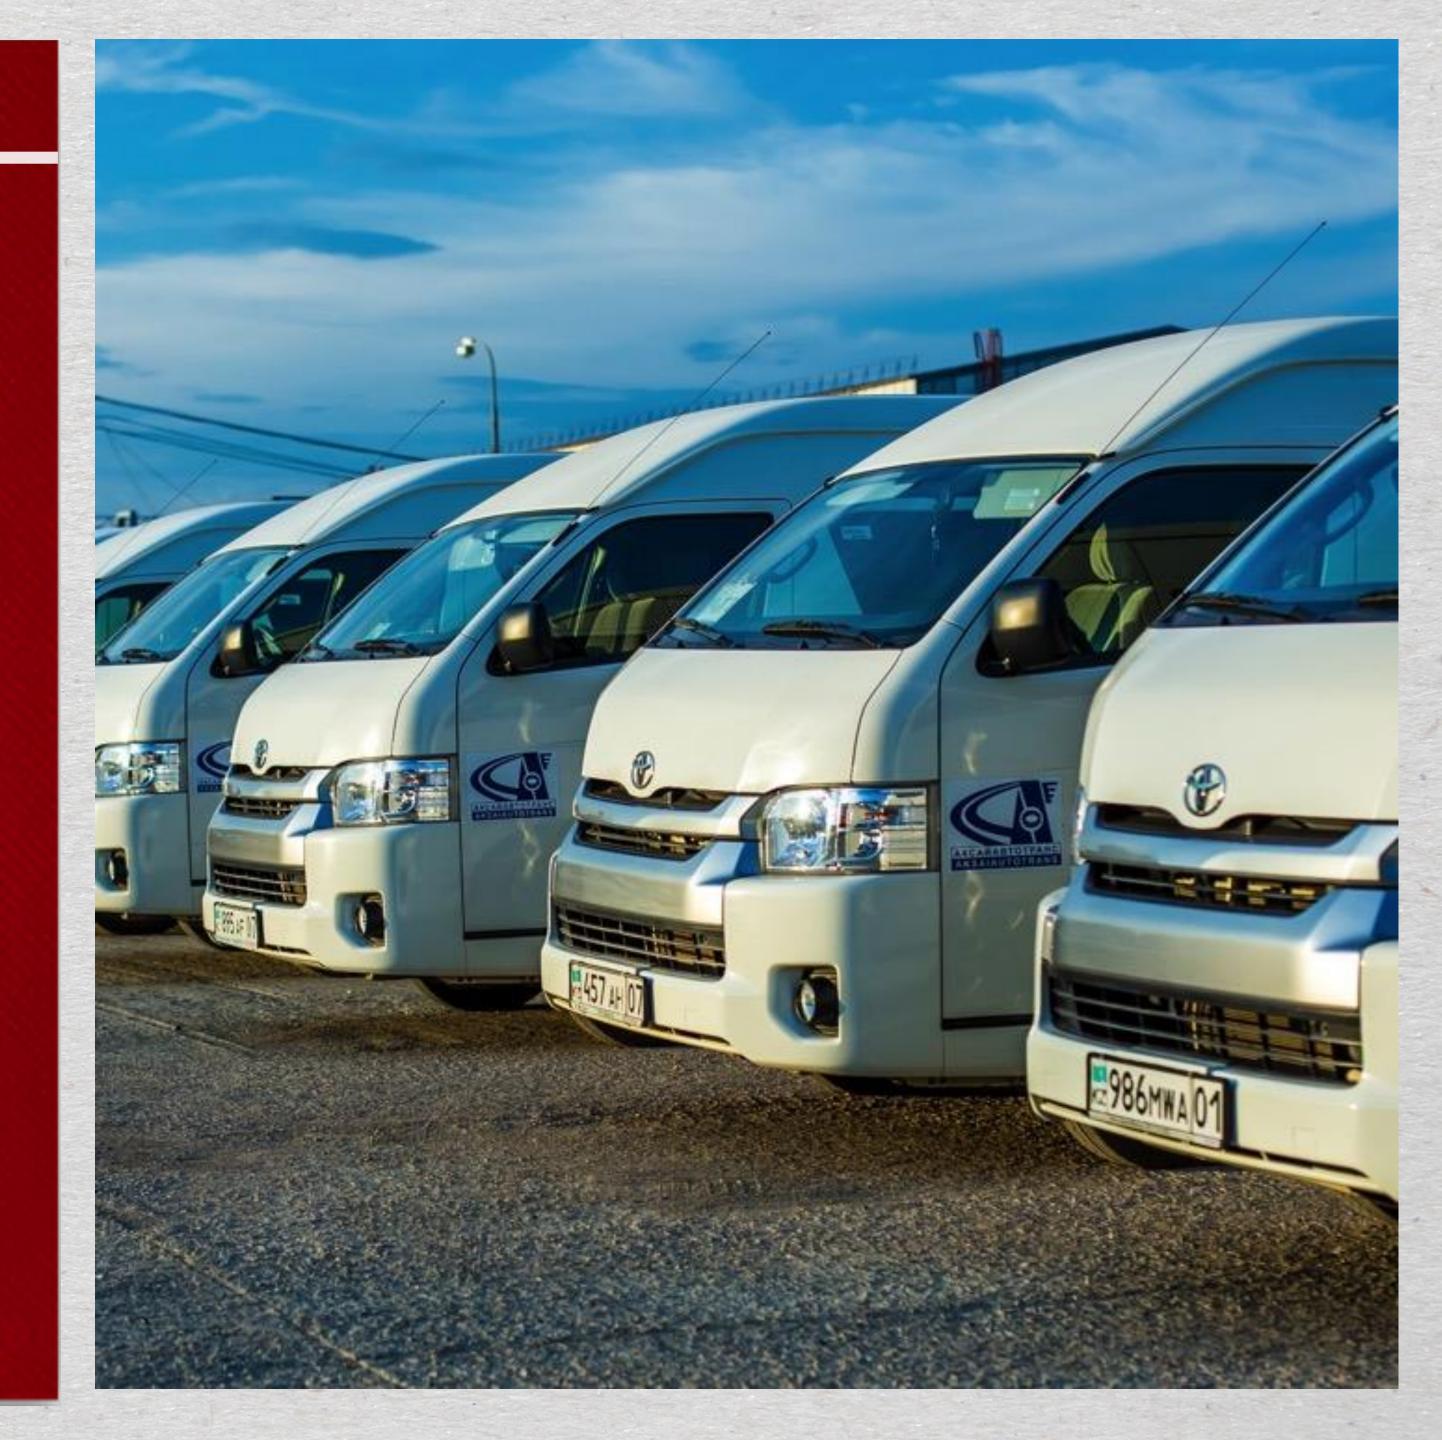

## Transport services, logistics services and freight forwarding

Enterprises of "ABE Corporation" JSC render the package of services for transportation and freight forwarding to destination.

The capability range includes organization of long hauls, freight forwarding throughout the Republic of Kazakhstan, delivery of freights from any world point, including in cooperation with international transport companies.

#### **Enterprises:**

- carry out cargo transportation by motor transport, cargo railway transportation and shunting operations, provide the own and leased carriages and locomotives, render the broker and warehouse services;
- carry out delivery of petroleum, oil, and lubricant, spare parts, organize the services of certified centers for maintenance of cars and cargo vehicles;
- render the services for providing of special equipment;
- carry out passenger transportation by cars, microbuses, as well as tourist coaches.