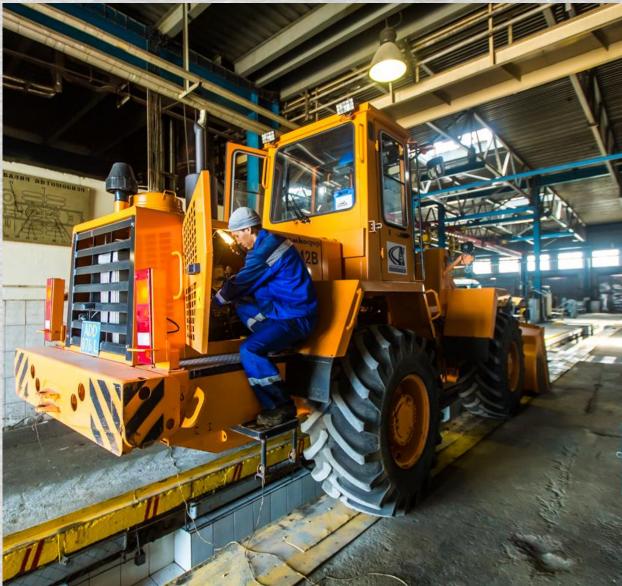

#### Construction

"ABE Corporation" JSC is one of the leading Kazakhstan companies engaged in construction of motor roads and railways, construction of the oil and gas sector, construction of civil and industrial facilities.

Construction works are performed using more than 1000 units of mobile and specialized equipment, including railway, state-of-the-art cranes, diggers and other special equipment for concrete works and other special works.