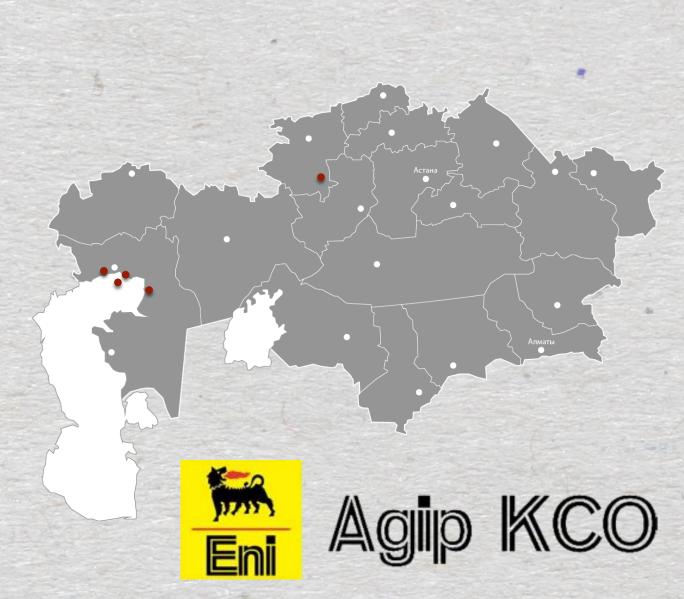

# Main large-scale projects "Agip KCO"

- Construction of access road to shift camp near "Karabatan" station.
- Construction of access railway line to factory, bus station and railway station.
- Preliminary civil works under the railway complex project at West Esken.
- Construction of motor road bridge at crossing with railway line "Makat-Atyrau".
- Delivery and construction of evaporation settlers at the facility "Cutting and marine water cleaning plant".
- Construction of pipeline for process liquid wastes from the integrated oil and gas treatment unit to the liquid process waste placement area.
- Preliminary works for construction of railway loading facilities at West Esken.
- Purchases and construction of railway under the railway complex project at West Esken.

# Agip KCO

### Main large-scale projects