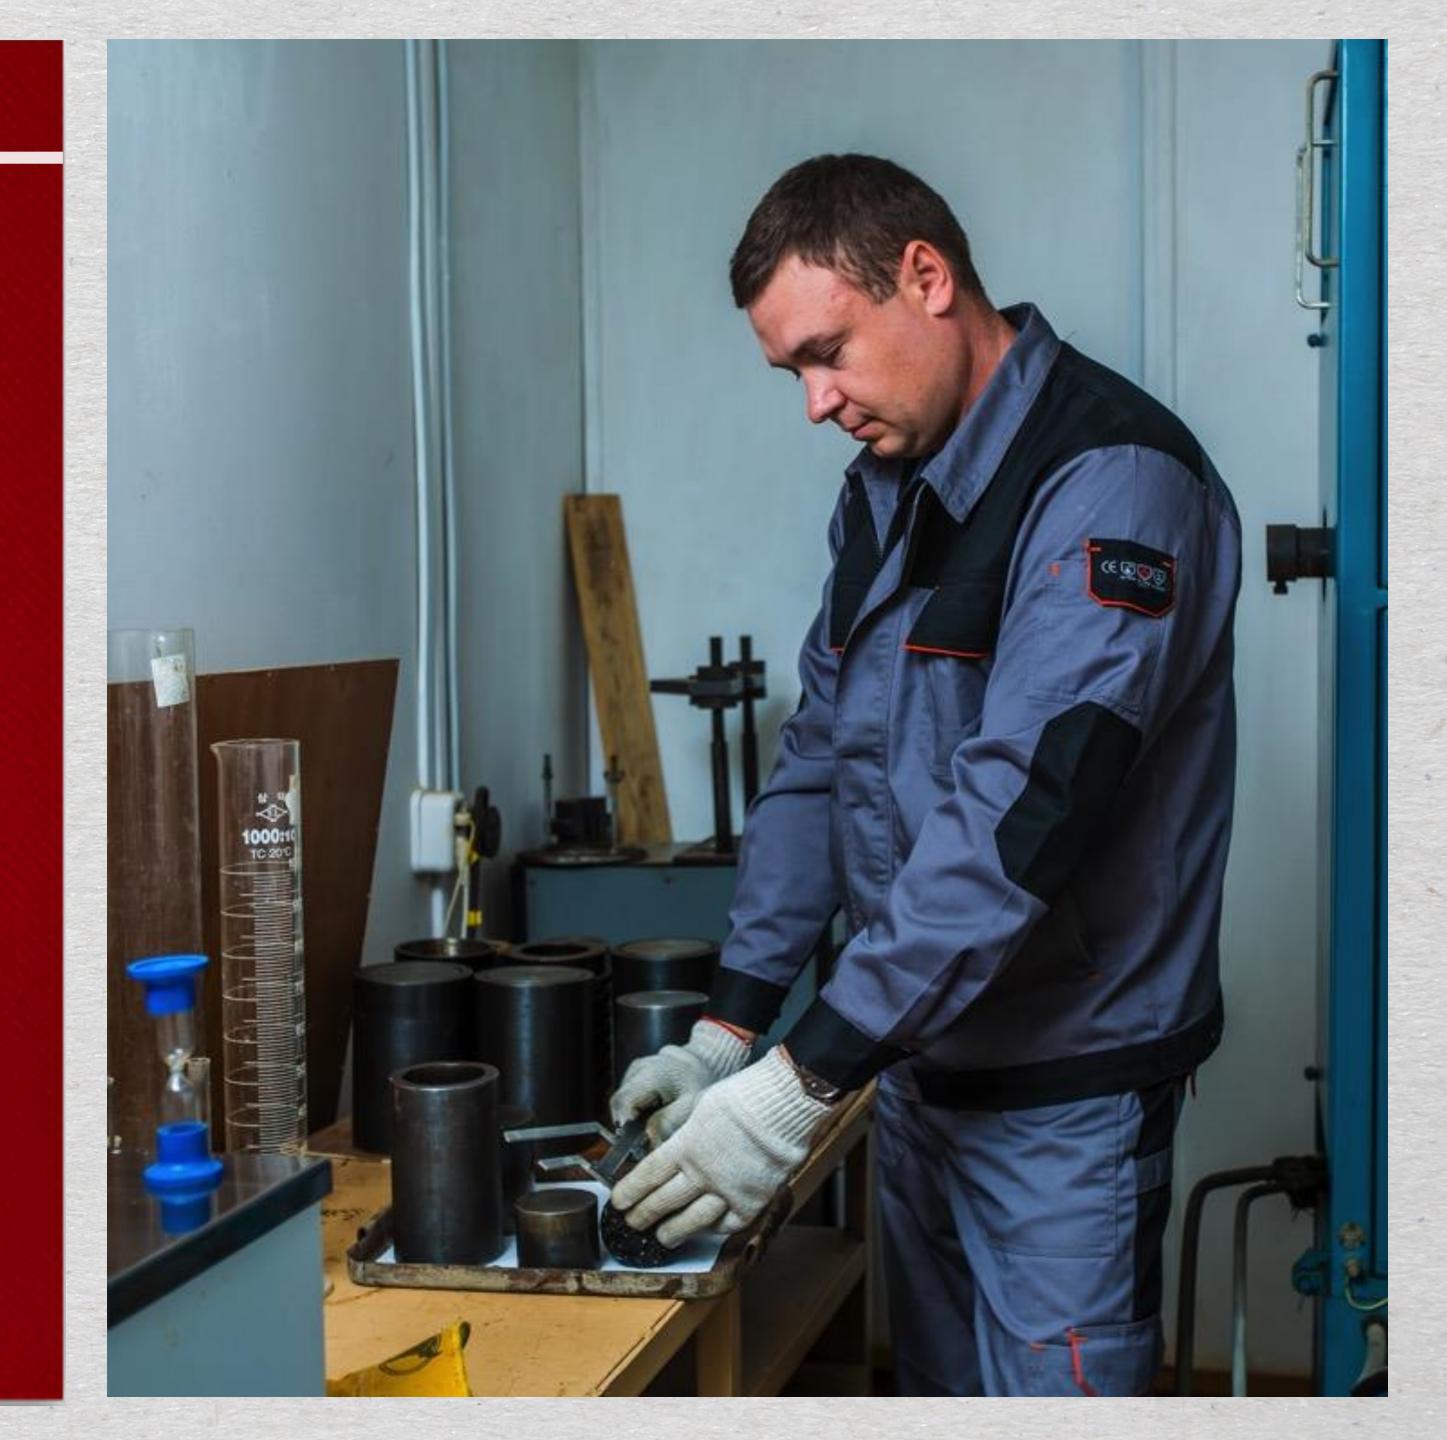

# Laboratory quality control of construction and construction materials

- In domain of quality control of construction and construction materials, the Corporation renders the following services:
- laboratory and field tests of construction materials, asphalt concrete and soils for construction of motor roads and railways;
- consulting and advanced training in domain of material science;
- training of specialists for the construction material laboratory;
- informational-analytical inspection of state of construction material manufacturing.

"KPO b.v."

- Services for defect detection and technical diagnostics of equipment of the oil and gas industry.
- Full inspection of all the facilities of "KPOb.v." Company in Aksay city and at Karachaganak oil and gas field.
- Disposal of household, liquefied and other industrial wastes.

### "PFD International"

 Quality control of construction and construction materials during implementation of the secondgeneration factory project and project of crude gas rereinjection at Tengiz field.

### "Doszhan Temir Zholy" JSC

- Soil density and dampness tests by express method using the unique instrument "Troxler" for construction of railway line "Shar Ust Kamenogorsk" and for construction of new railway line "Zhetygen Korgas".
- Testing of concrete, soil and other construction materials for major construction of metro, junctions and bridges in Almaty city.
- Services of the laboratory for civil works and concrete works at the site of Aktogay mining and processing works in East-Kazakhstan region.

#### "KAZ Minerals PLC" LLP

- Soil density and dampness tests under field conditions.
- Quality control of concrete works for construction of Aktogay mining and processing works.