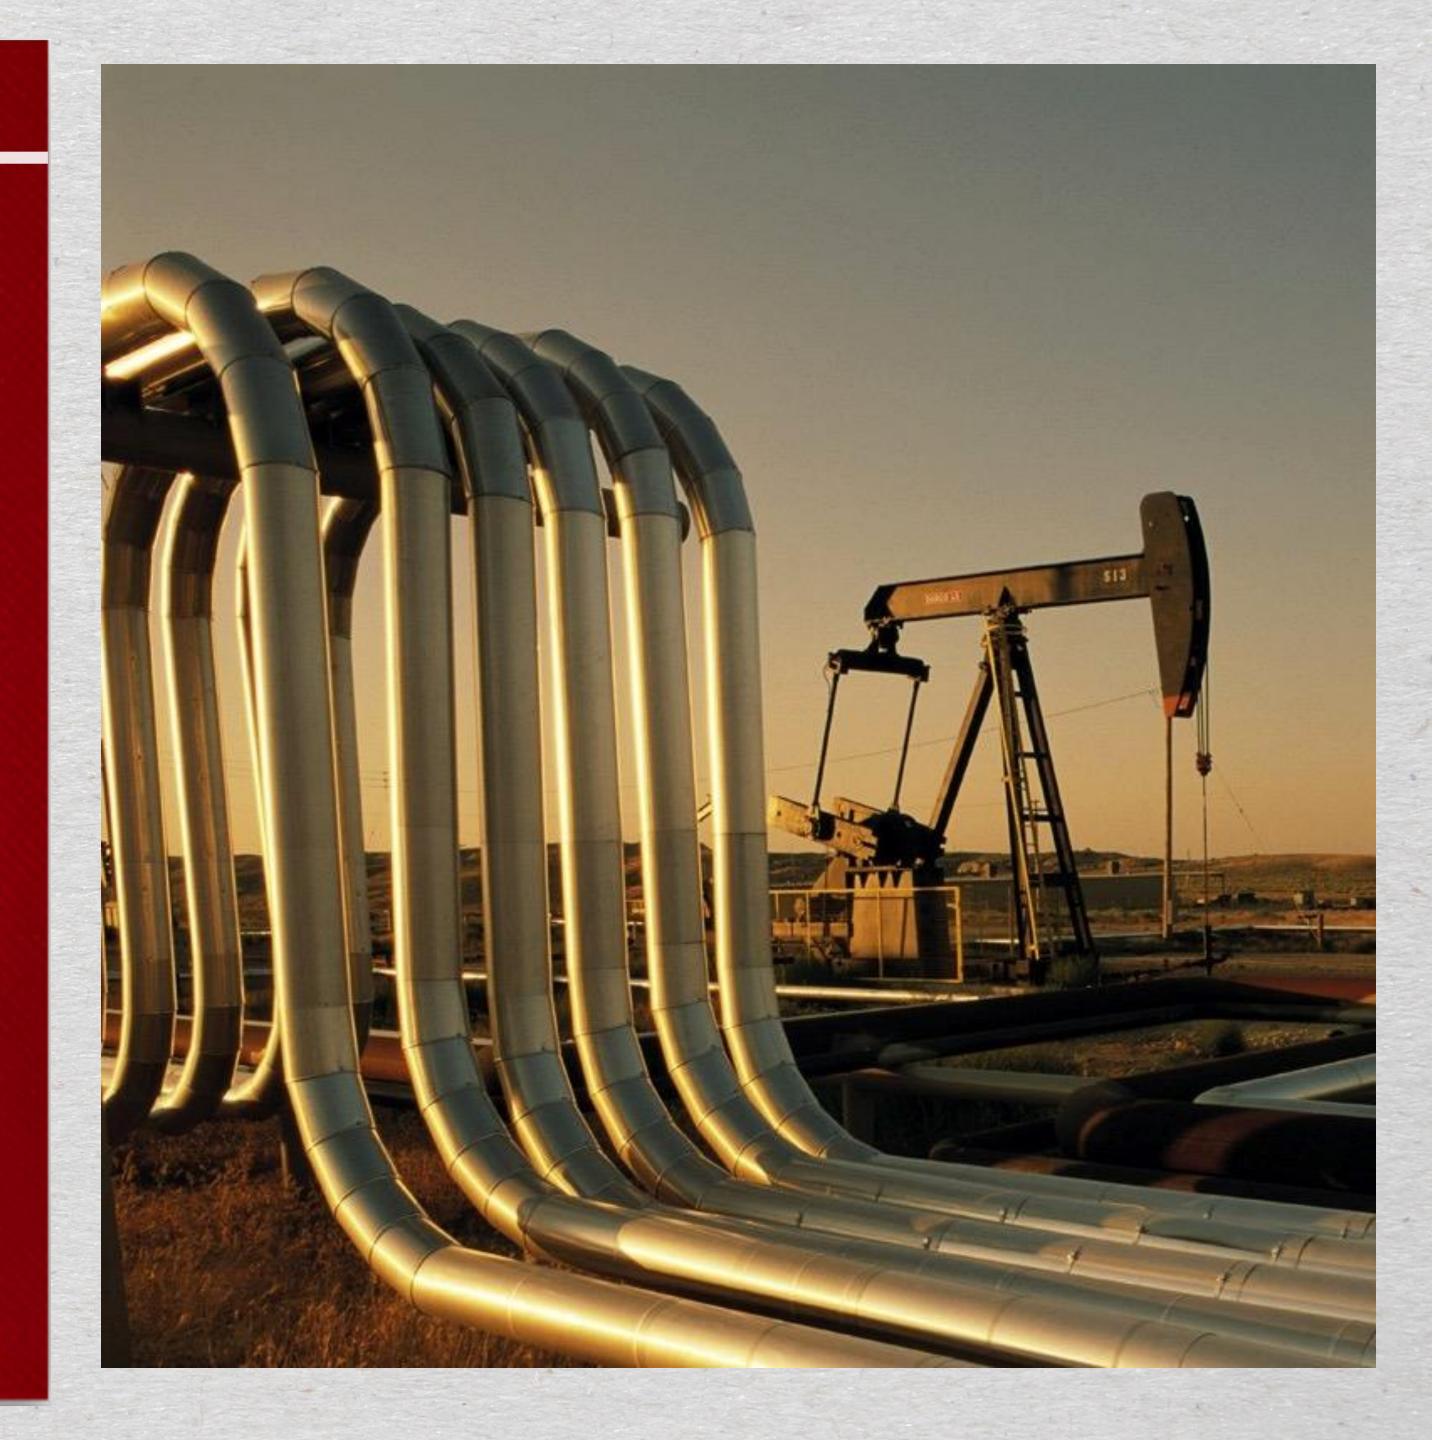

## Aftersales services for oil and gas sector

"ABE Corporation" JSC has rich experience and offers to its customers the high-quality, safe services for development, maintenance and operation of facilities of the oil and gas sector.

Enterprises perform diagnostics of pipelines, including inspection of pipelines, capabilities of further operation under process and design modes, detection of pipeline wall defects related with metal losses, pipeline interior geometry perturbation, ring joint defects and other anomalies and peculiarities.