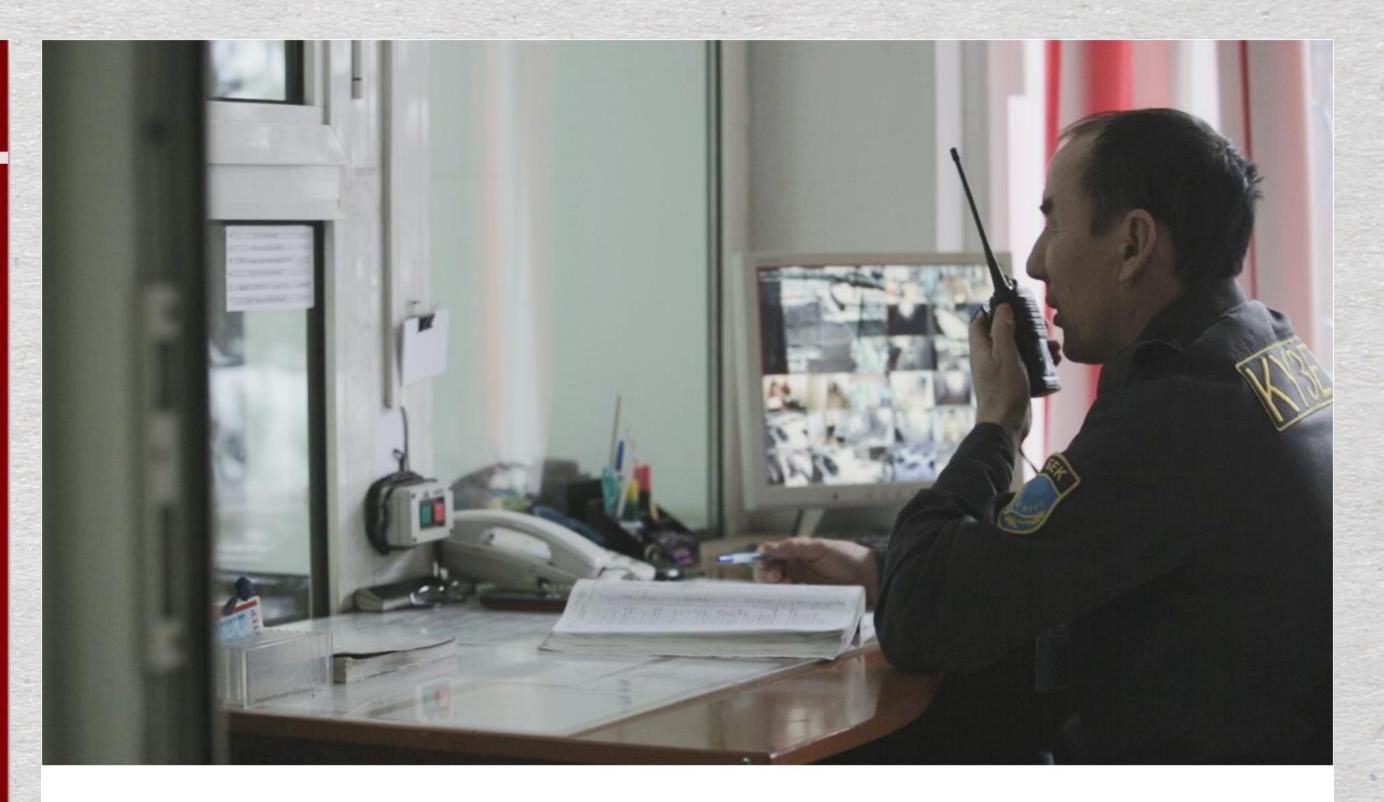

### **Security services**

"ABE Corporation" JSC includes a number of security enterprises that render the security services to industrial, civil facilities and individuals throughout the Republic of Kazakhstan.

The enterprises have licenses for all security service types and necessary material-technical and labor resources. The enterprises organize their activities in close liaison with the law enforcement agencies, cooperate actively with the governmental and public security organizations. Security services are rendered to the companies such as "Agip KCO", "BonattiKazakhstanBranch", "Kaskor-Transservice", "KIOS", "SaiparDrilling", "ShlumbergerLogelco Inc", "KPO b.v." and others.