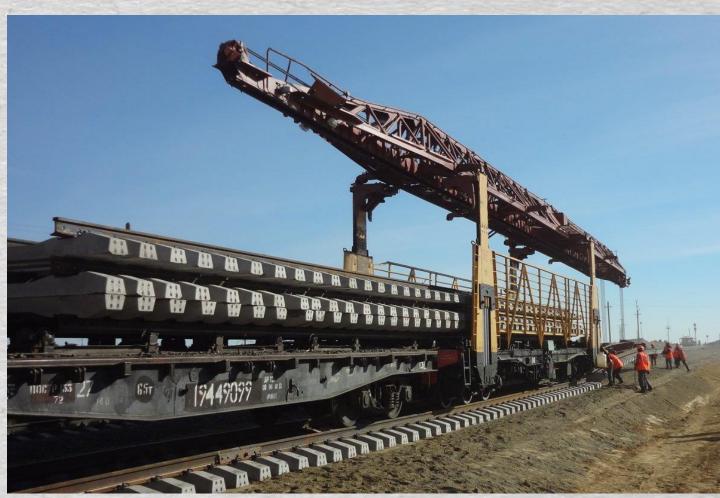

#### Construction

"ABE Corporation" JSC is one of the leading Kazakhstan companies engaged in construction of motor roads and railways, construction of the oil and gas sector, construction of civil and industrial facilities.

Construction works are performed using more than 1000 units of mobile and specialized equipment, including railway, state-of-the-art cranes, diggers and other special equipment for concrete works and other special works.

### "Kazakhstan Temir Zholy" JSC

- Construction of railway line "Aksu Konechnaya".
- Electrification of railway section "Uzyn-Agash Almaty-2".
- Construction of new railway line "Zhetygen Korgas state frontier of the Republic of Kazakhstan".
- Construction of new railway line "Uzen state frontier with Turkmenistan".