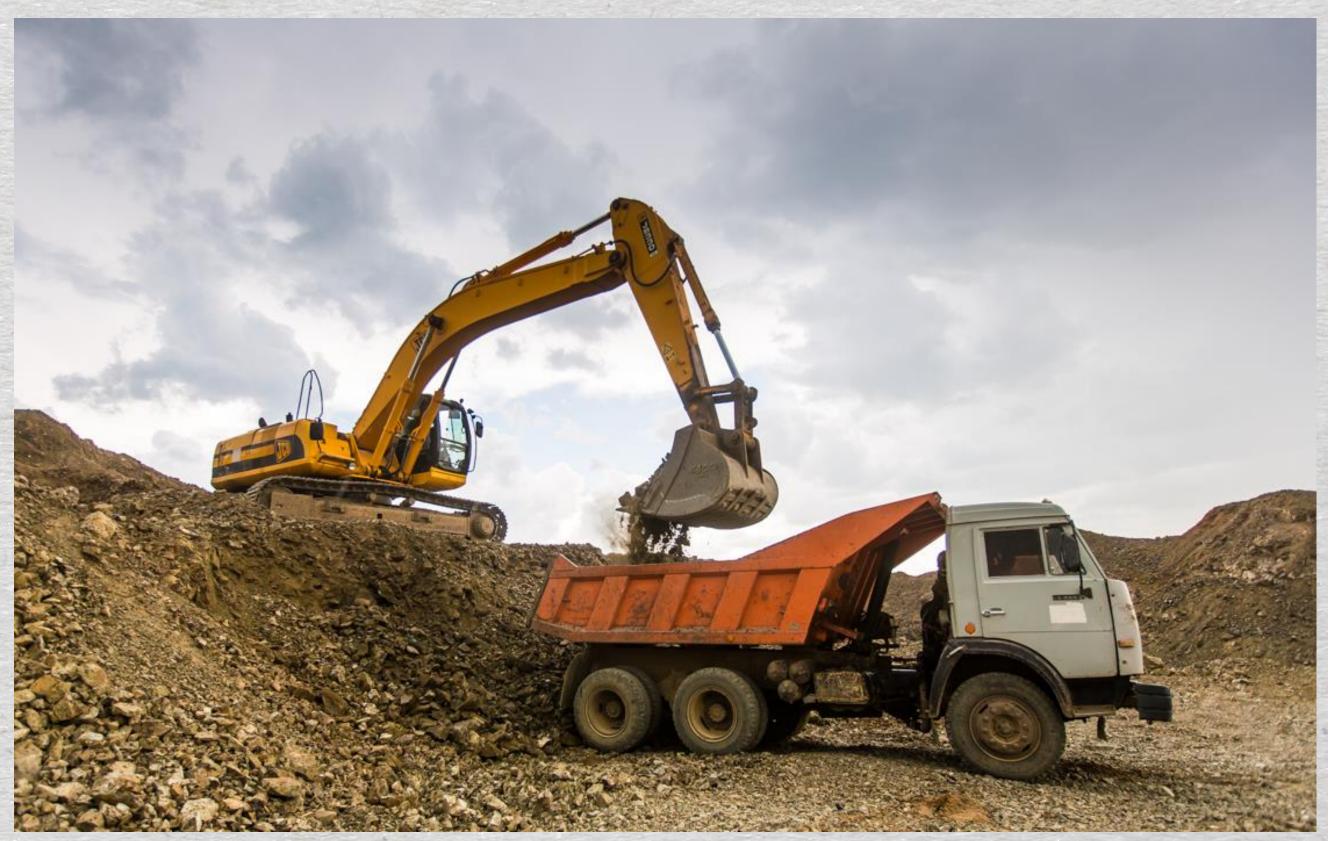

#### Construction

"ABE Corporation" JSC is one of the leading Kazakhstan companies engaged in construction of motor roads and railways, construction of the oil and gas sector, construction of civil and industrial facilities.

Construction works are performed using more than 1000 units of mobile and specialized equipment, including railway, state-of-the-art cranes, diggers and other special equipment for concrete works and other special works.

Enterprises of the Group possess factories for manufacturing of macadam, asphalt concrete, reinforced concrete items and quarries for production and manufacturing of inert materials.