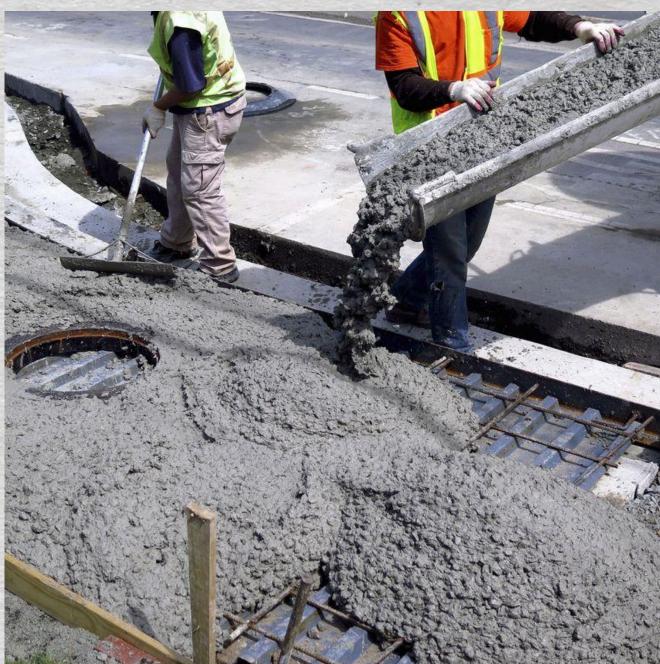

#### Construction

"ABE Corporation" JSC is one of the leading Kazakhstan companies engaged in construction of motor roads and railways, construction of the oil and gas sector, construction of civil and industrial facilities.

Construction works are performed using more than 1000 units of mobile and specialized equipment, including railway, state-of-the-art cranes, diggers and other special equipment for concrete works and other special works.

Enterprises of the Group possess factories for manufacturing of macadam, asphalt concrete, reinforced concrete items and quarries for production and manufacturing of inert materials.